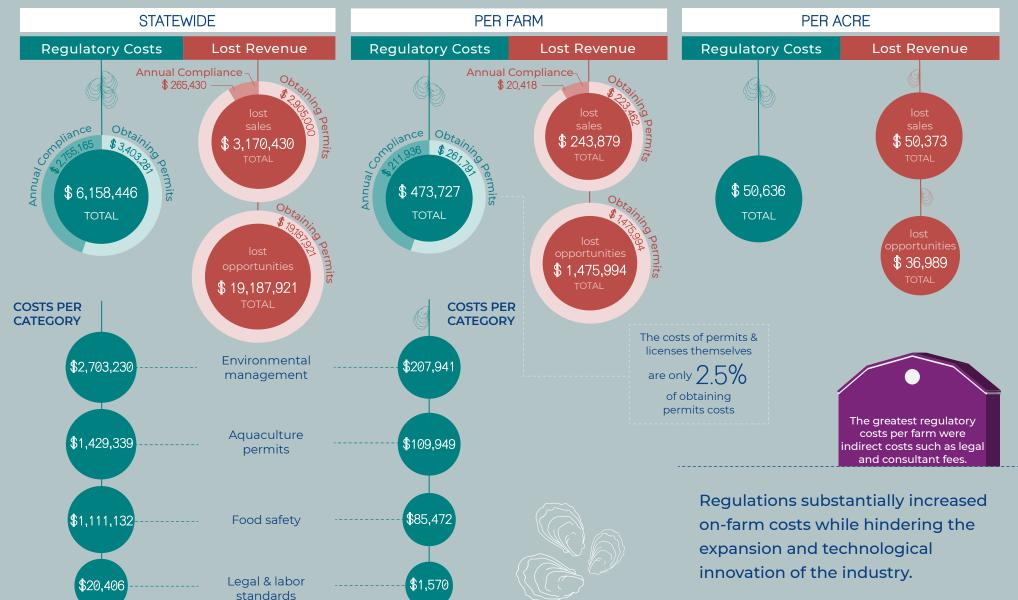

## The Effects of Regulations on the U.S. Shellfish Industry



For more information check the scientific article by van Senten et al. (2020) Aquacult. Econ. Manag.

AAEC-286NP | VSG-21-11

Design by Scite® - Science Crunchers





## California Findings











Fred S. Conte, Ph.D. (1940 - 2021)

We want to acknowledge Dr. Conte's contributions to this project and to the broader field of U.S. aquaculture research and extension. Dr. Conte was a driving force behind the development of this project to assess the effects of regulation at the farm level on the Pacific coast. His knowledge and insights of the aquaculture industry were invaluable to the successful completion of this project. Throughout his 43 years of service to Cooperative Extension, Dr. Conte left his mark on U.S. aquaculture, working to advance industry through applied research and outreach initiatives.

Dr. Conte's record of impact and the relationships he built throughout his career will continue to serve as an inspiration for others.