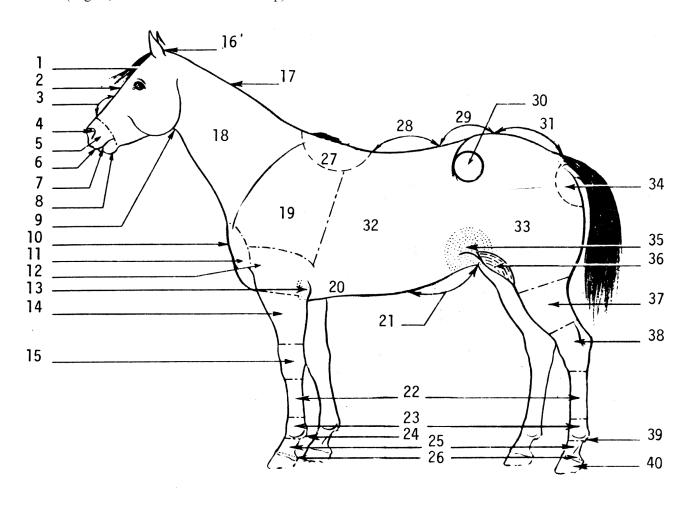

| 1 | 11 | 21 | 31 |
|---|----|----|----|
| 2 | 12 | 22 | 32 |
| 3 | 13 | 23 | 33 |
| 4 | 14 | 24 | 34 |
| 5 | 15 | 25 | 35 |
| 6 | 16 | 26 | 36 |
| 7 | 17 | 27 | 37 |
| 8 | 18 | 28 | 38 |
| 9 | 19 | 29 | 39 |
|   |    |    |    |

10.\_\_\_\_\_\_ 20.\_\_\_\_\_ 30. \_\_\_\_\_ 40. \_\_\_\_

BAY

PALOMINO

CHESTNUT

| C. Name four feeds for the horse. (Example   | e: Hay)          |               |             |
|----------------------------------------------|------------------|---------------|-------------|
| 1                                            |                  | 3             |             |
| 2                                            |                  | 4             |             |
| D. Name four uses for the horse. (Example    | e: Trail Riding) |               |             |
| 1                                            |                  | 3             |             |
| 2                                            |                  | 4             |             |
| E. Name four breeds                          |                  |               |             |
| 1                                            | _ Draft Horse    | 3             | Light Horse |
| 2                                            | Pony             | 4             | Light Horse |
| F. Watch one horse movie.                    |                  |               |             |
| Name of movie                                |                  |               |             |
| Date                                         |                  |               |             |
| G. Sign this Record and turn it in to your 4 | -H Leader or Ex  | tension Agent |             |
|                                              |                  |               |             |
|                                              |                  | Name)         |             |
|                                              | (Da              | nte)          | _           |